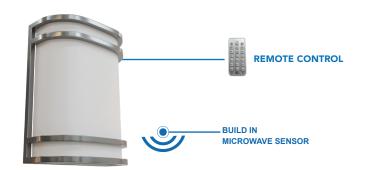

# LED WALL SCONCE WITH MICROWAVE SENSOR

# **FEATURES**

- Energy Star Listed
- No UV or IR radiation
- Mercury Free
- Elegant & Efficient Design
- 50,000 hours lifespan
- 5-year warranty
- Microwave Sensor
- CRI 80
- Factory setting Dim to 30% after 5 mins