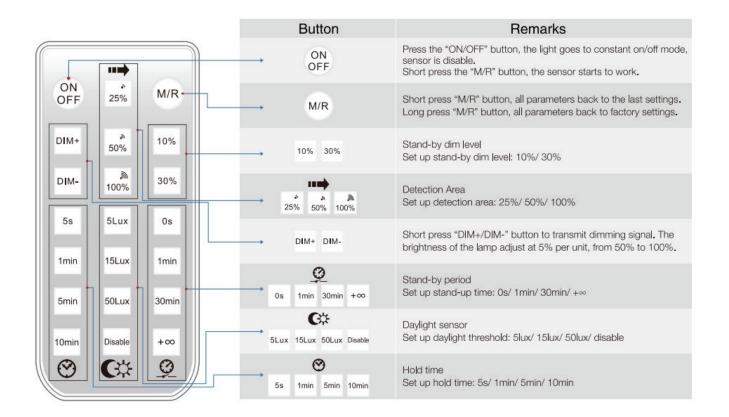

30% after 5 mins

# **SPECIFICATION**

| ORDER# | MODEL#              | LUMENS<br>OUTPUT                               | EFFICACY<br>(lm/w) | WATTS | VOLTS  | сст             |
|--------|---------------------|------------------------------------------------|--------------------|-------|--------|-----------------|
| R32009 | RENO-WSP-MCCT-MW-MS | 1500lm                                         | 75                 | 20W   | 120VAC | 27/30/35/40/50K |
| R73004 | RENO-REMOTE-M       | REMOTE CONTROL FOR CEILING FIXTURE WITH SENSOR |                    |       |        |                 |

#### **DIMENSIONS**







| Date:         | Type:        |
|---------------|--------------|
| Project Name: | Part Number: |

#### REMOTE CONTROL INSTRUCTION

**ORDER# R73004** 

**MODEL# RENO-REMOTE-M**